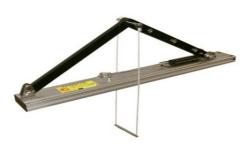

MEE 27 Order Code -22235575.4.27 Toggle Joint Apparatus

- Purpose: Self-contained unit designed for evaluating forces within a toggle mechanism, demonstrating the characteristics of both single and double action.
- **Construction:** Consists of two pairs of links, with load applied by a hanger suspended from their connecting pivot. The horizontal reaction is measured by a spring balance.
- Included Accessories:
- Set of weights
- 1m ruler
- **Documentation:** Supplied with an instruction sheet explaining the use of velocity diagrams to solve static problems through virtual motion.