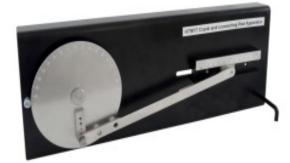

MEE 26 Order Code -22235575.4.26 Crank And Connecting Rod

- **Unit Description:** Self-contained unit mounted on an A3 white melamine board.
- **Construction:** Principal component parts are made from amber-colored Perspex and are pivoted with hollow rivets.
- **Mechanism Details:** The characteristics of the crank and correcting rod are clearly demonstrated through its parts.
- **Documentation:** Includes a manual for both students and lecturers. The manual provides applications of the mechanism and illustrates graphical constructions.
- **Dimensions and Weight:** 480 x 350 x 30 mm; approximately 1 kg.