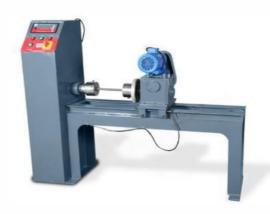

**MEE 13** Order Code -22235575.4.13 **Torsion Testing Machine** 

## **Torsion Testing Machine**

• Torque Capacity: 60 Nm

**Measurement:** Direct reading of torque and strain via dial indicator

## **Design and Capabilities**

**Purpose:** Designed for checking torsional properties of steel samples

Adjustability: Allows adjustment of torque ranges

**Power Supply:** 

• Type: Three-phase Voltage: 415V

**Functionality:** 

• Applies torsional loading (torque) to model sections

 Displays corresponding angle of twist for test specimens made of different materials

Note: Specifications are subject to change, Photos shown above are Indicative, Actual Product can Vary.