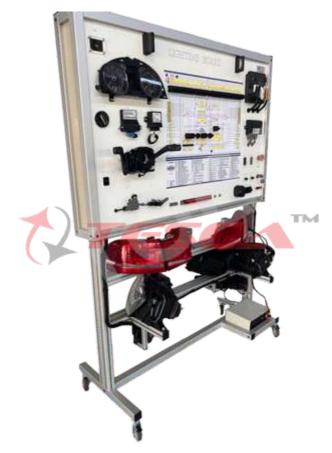

## **Description**

The educational stand of car lights and signalling devices works and is controlled in the same way as car lighting equipment. To make it convenient to work and carry out the training process, light and signal devices are installed in a metal frame with transport wheels.

## **Training equipment parameters**

- Length 1360 mm;
- Width 500 mm;
- Height 1820 mm;
- Weight 60 kg;
- Power supply 12 V battery.

The equipment is used as a teaching and learning tool for monitoring and analysis of various car systems work processes. It is possible to perform various measurements of the system parameters installed in the training equipment, to perform fault simulations, to diagnose. A variety of laboratory tasks can be performed using the training equipment. The equipment is designed and manufactured in order to provide learners with the clearest and most convenient information about the structure of the unit, the composition of the system and the principle of operation.