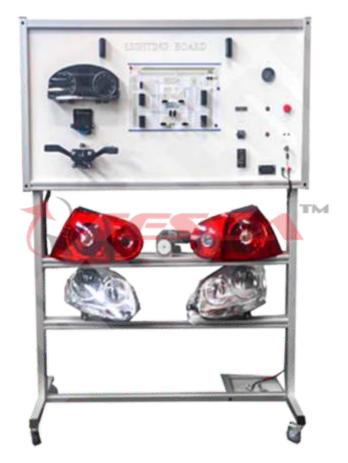

## Description

- A fully functional system with CAN and LIN
- Diagnosis through OBD 16 pole diagnostic socket
- · Open contacts for measuring system components and circuits
- Fault code simulations
- Trailer 13-pin socket package (ISO11446)