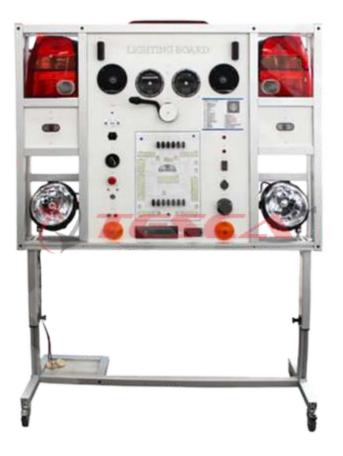

#### **Description**

- · Fully functional system
- Open contacts for measuring system components and circuits
- · Diagnosis of the dashboard through OBD 16 pole diagnostic socket

A fully functional lighting training system is installed in a mobile aluminum frame. The educational training board is based on VW/AUDI OEM components. The training board-simulator is a great educational tool that allows students to learn the structure of the lighting system, study its components, and perform various measurements, tests and other diagnostic procedures. Equipment for technical and vocational Tesca education and training

# **Technical Specifications And Functions**

- · Electric wiring diagram with built-in banana plug jumpers for measurements and connecting or disconnecting the components
- Open contacts for measuring of system's components and circuits
- Diagnosis through OBD (J1962) 16 pin diagnostic connector (dashboard only)
- · Adjustable beam levels with the motors of front headlights
- Possible adjustments training with the headlight tester (optional)

## **Other**

- The stand has a closed structure- internal wiring is not visible
- Power supply: 12V from the battery (optional)
- Dimensions approx. (HxLxW): 1820 x 1360 x 500 mm
- Nett weight approx.: 60 Kg
- CE certificate
- Optional accessories
- 12 V battery
- 220/12 V Power supply unit
- Tesca oscilloscope
- OBD diagnostic scan tool