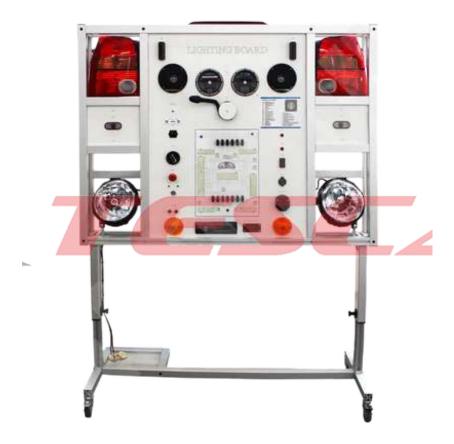

#### Description

- · Fully functional system
- · Open contacts for measuring system components and circuits
- Diagnosis of the dashboard through OBD 16 pole diagnostic socket

A fully functional lighting training system is installed in a mobile aluminum frame. The educational training board is based on VW/AUDI OEM components. The training board-simulator is a great educational tool that allows students to learn the structure of the lighting system, study its components, and perform various measurements, tests and other diagnostic procedures. Equipment for technical and vocational Tesca education and training

### **Technical Specifications and Functions**

- Electric wiring diagram with built-in banana plug jumpers for measurements and connecting or disconnecting the components
- Open contacts for measuring of system's components and circuits
- Diagnosis through OBD (J1962) 16 pin diagnostic connector (dashboard only)
- Adjustable beam levels with the motors of front headlights
- Possible adjustments training with the headlight tester (optional)

## **Other**

- The stand has a closed structure- internal wiring is not visible
- Power supply: 12V from the battery (optional)
- Dimensions approx. (HxLxW): 1820 x 1360 x 500 mm
- Nett weight approx.: 60 Kg
- CE certificate
- Optional accessories
- 12 V battery
- 220/12 V Power supply unit
- Tesca oscilloscope
- OBD diagnostic scan tool