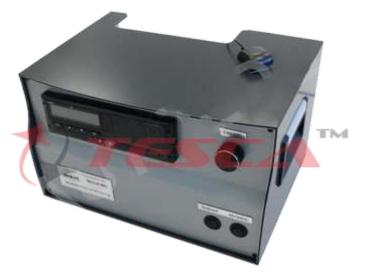

The educational equipment, training box is based on OEM components.

A fully functional system is specially designed to train truck drivers and students about different truck tachograph usage and operation modes.

- General characteristics of EFAS Training Box:
- Training Box Digital Tachograph:
- Fully functional system
- Driving speed simulation
- Rest and driving time modes
- Printouts of driving reports
- · Delivered ready to use
- Illuminated screens
- Suitable for transportation and storage
- A light case with carrier handle
- Equipment for technical and vocational automotive education and training.

## The Training Box Comes With:

- EFAS User guide (English/German/Russian/Lithuanian)
- EFAS Quickstart guide (ENG)
- · Driver card
- Workshop card
- Company card
- Thermal printer paper rolls
- Power supply pack
- EFAS training unit
- Impulse transmitter
- Dimensions approx. (HxLxW): 38 x 37 x 24 Cm
- Nett weight approx.: 6 Kg